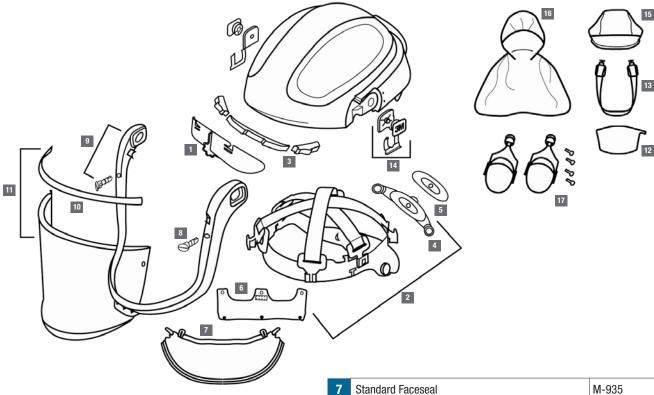

REPLACE ALL DAMAGED PARTS IMMEDIATELY TO ENSURE CORRECT LEVELS OF PROTECTION

|                             |                                                                                                                   | 3M Part No |  |
|-----------------------------|-------------------------------------------------------------------------------------------------------------------|------------|--|
|                             | 3M <sup>™</sup> Versaflo <sup>™</sup> M-306 Respiratory Helmet, with<br>Coated Visor and Comfort Faceseal         | M-306      |  |
|                             | 3M <sup>™</sup> Versaflo <sup>™</sup> M-307 Respiratory Helmet, with<br>Coated Visor and Flame Resistant Faceseal | M-307      |  |
| Accessories and spare parts |                                                                                                                   |            |  |
| 1                           | Airflow Deflector                                                                                                 | M-316      |  |
| 2                           | Head Suspension                                                                                                   | M-350      |  |
| 3                           | Forehead Seal                                                                                                     | M-354      |  |
| 4                           | Rotary Ratchet                                                                                                    | M-953      |  |
| 5                           | Size Reducing Ratchet Comfort Pad                                                                                 | M-956      |  |
| 6                           | Forehead Comfort Pad                                                                                              | M-957      |  |

| 7  | Standard Faceseal                                          | M-935       |
|----|------------------------------------------------------------|-------------|
| 7  | Comfort Faceseal                                           | M-936       |
| 7  | Flame Resistant Faceseal                                   | M-937       |
| 8  | Visor Frame Buttons                                        | M-919       |
| 9  | Visor Frame Assembly                                       | M-920       |
| 10 | Visor Gasket                                               | M-921       |
| 11 | Coated Visor                                               | M-927       |
| 12 | Peel-Off Visor Covers                                      | M-928       |
| 13 | Chin Strap                                                 | M-958       |
| 14 | Visor Pivot Kit                                            | M-960       |
| 15 | Flame Resistant Headtop Cover                              | M-972       |
| 16 | Head, Neck and Shoulder Cover                              | M-976       |
| 17 | 3M™ Peltor™ Hearing Protector H31P3AF Helmet<br>Attachment | H31P3AF 300 |