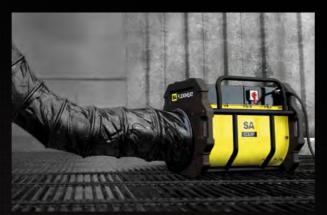

# WHERE POWERFUL PERFORMANCE MATTERS

THE SA FLEXIHEAT EX HEATER withstands the harshest conditions offering robust, reliable and powerful performance for a range of industry applications. The lightweight, ergonomic design offers increased portability across work sites. Fully certified for use in hazardous zones classified as 1 or 2, the Heater comes as 'Plug & Play' enabling efficient implementation and use of the system. Hosting optimised heating element design and a solid state electronic control system, our 440V Heater allows you to meet temperature requirements effectively and maintain optimum working conditions in temperatures as low as -40°C. If you're not using the SA FLEXIHEAT EX Heater, you're out in the cold.

#### **BENEFITS**

- ATEX certified for Zones 1 & 2 (gas)
- **400-440VAC (+/-10%)**
- Compact, portable and lightweight
- Operational in temperatures as low as -40°C
- IP65 Rated
- 18kW Output at 440V
- Produces Airflow at 2560m³/HR
- Solid state electronic control system
- Marine grade materials
- Multiple lifting handles
- Optimised heating element design
- Can be used with or without ducting
- Compatible with SA CYCLONE DUCTING
- Compatible with SA POWERNET MDU