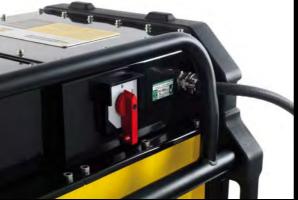

#### **BENEFITS**

- ATEX certified for Zones 1 & 2 (gas)
- **400-440VAC (+/-10%)**
- Compact, portable and lightweight
- Operational in temperatures as low as -40°C
- IP65 Rated
- 18kW Output at 440V
- Produces Airflow at 2560m³/HR
- Solid state electronic control system
- Marine grade materials
- Multiple lifting handles
- Optimised heating element design
- Can be used with or without ducting
- Compatible with SA CYCLONE DUCTING
- Compatible with SA POWERNET MDU

#### **3 PHASE SUPPLY**

3Ph+E or 3Ph+N+E