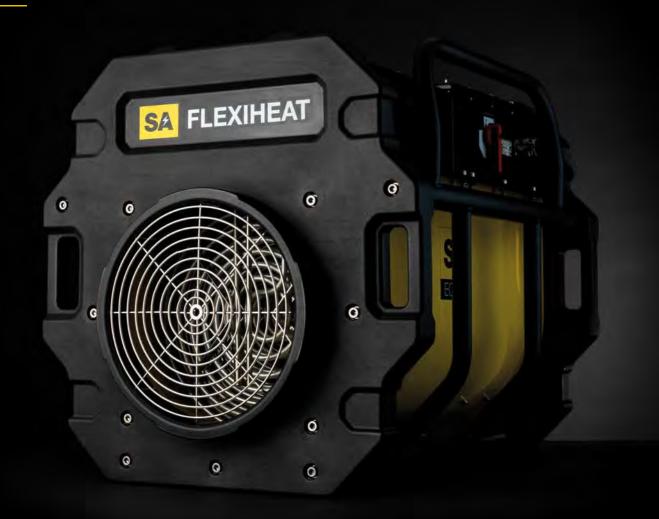

# WHERE POWERFUL PERFORMANCE MATTERS

THE SA FLEXIHEAT EX HEATER withstands the harshest conditions offering robust, reliable and powerful performance for a range of industry applications. The lightweight, ergonomic design offers increased portability across work sites. Fully certified for use in hazardous zones classified as 1 or 2, the Heater comes as 'Plug & Play' enabling efficient implementation and use of the system. Hosting optimised heating element design and a solid state electronic control system, our 440V Heater allows you to meet temperature requirements effectively and maintain optimum working conditions in temperatures as low as -40°C. If you're not using the SA FLEXIHEAT EX Heater, you're out in the cold.

#### **BENEFITS**

- ATEX certified for Zones 1 & 2 (gas)
- **400-440VAC (+/-10%)**
- Compact, portable and lightweight
- Operational in temperatures as low as -40°C
- IP65 Rated
- 18kW Output at 440V
- Produces Airflow at 2560m³/HR
- Solid state electronic control system
- Marine grade materials
- Multiple lifting handles
- Optimised heating element design
- Can be used with or without ducting
- Compatible with SA CYCLONE DUCTING
- Compatible with SA POWERNET MDU