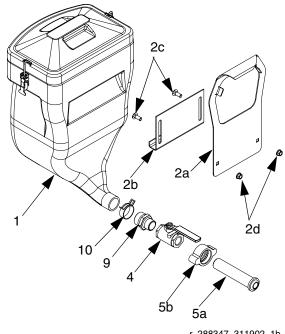

## **Hopper Kit Assembly**

- 1. Hang hopper bracket (2a) on hose rack of cart.
- 2. Attach hanger bracket (2b) to hopper bracket (2a) using supplied bolts (2c) and nuts (2d).
- 3. Install clamp (10) and fitting (9).
- Hang hopper (1) on bracket assembly. Adjust bracket assembly height as necessary.
- Assemble fittings (4, 5) to hopper.
- 6. Attach quick disconnect fitting (5b) to fluid inlet on pump lower.
- 7. Adjust bracket assembly height as necessary.

r\_288347\_311902\_1b

## **Hopper Kit 288347 Parts**

| Ref | . Part | Description                     | Qty. |
|-----|--------|---------------------------------|------|
| 1   | 234017 | HOPPER, fluid                   | 1    |
| 2   | 288603 | BRACKET, hopper kit             | 1    |
|     |        | (includes 2a - 2d)              |      |
|     | 2a     | BRACKET, hopper                 | 1    |
|     | 2b     | BRACKET, hanger, hopper         | 1    |
|     | 2c     | SCREW, cap, hex head            | 2    |
|     | 2d     | NUT, hex, flanged               | 2    |
| 4   | 118464 | VALVE, ball                     | 1    |
| 5   | 288604 | FITTING, connection, hopper kit | 1    |
|     |        | (includes 5a - 5b)              |      |
|     | 5a     | FITTING, connection             | 1    |
|     | 5b     | NUT, wing                       | 1    |
| 9   | C20465 | FITTING, NIPPLE, reducing       | 1    |
| 10  | 124450 | CLAMP                           | 1    |