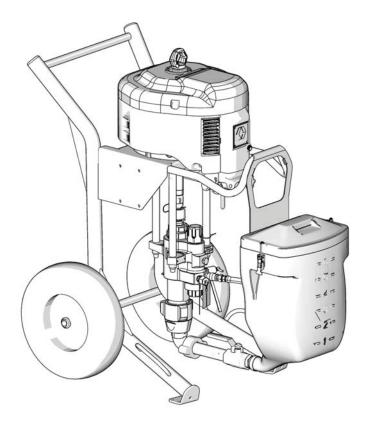

## **Xtreme Sprayers Hopper Kit**

311902B

**ENG** 

For portable spray capability with Xtreme Sprayers.

## Part 288347

TI8791a