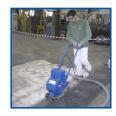

## Main assets

- Universal unit: can be connected to a standard electrical plug (230V / 110V).
- Can blast 50mm along walls and edges.
- The smallest operator walk-behind shot blaster.
- Easy to transport, handle and use.
- Lightweight machine.
- Reliable machine, suitable for rental.
- Can be used for floor preparation / renovation / maintenance and decorative purposes.