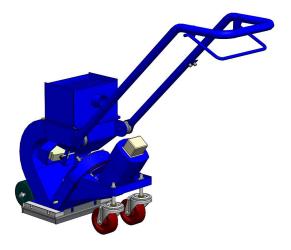

The innovators in surface preparation!!!!

Adjustable steer

Easy to maneuve

Magnet sealing with brushes

User friendly steer

## Main assets

- Universal unit: can be connected to a standard electrical plug (230V / 110V).
- Can blast 50mm along walls and edges.
- The smallest operator walk-behind shot blaster.
- Easy to transport, handle and use.
- Lightweight machine.
- Reliable machine, suitable for rental.
- Can be used for floor preparation / renovation / maintenance and decorative purposes.